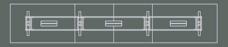

a E

BOAT SHAPE (4 PLATES CONNECTED)

| n | n |   |
|---|---|---|
|   |   |   |
|   | 0 | U |