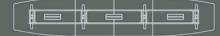

# **OPTIMA** tabletops

RECTANGULAR (SINGLE PLATE)

| <u>n</u> | n |
|----------|---|
| E E      |   |
| T-       |   |

BOAT SHAPE (2 PLATES CONNECTED)

B

| <u>n</u> |   |   |
|----------|---|---|
|          | 5 |   |
| U        | Y | U |

a E

BOAT SHAPE (4 PLATES CONNECTED)

| n | n |   |
|---|---|---|
|   |   |   |
|   | 0 | U |