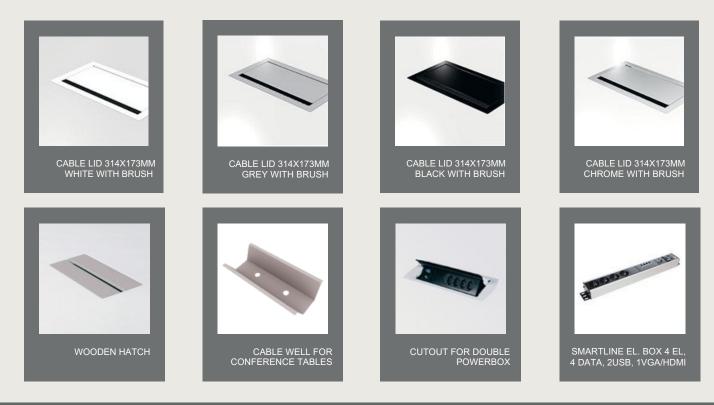

# CABLE WELLS AND HATCHES

Our production is certified according to ISO 9001 and 14001. EPD is available. Our office in Norway has Miljøfyrtårn certificate.

OPTIMA is tested accordingly to theese standards: