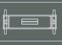

# **OPTIMA** tabletops

RECTANGULAR (SINGLE PLATE)

| <u>n</u> | n |
|----------|---|
| E E      |   |
| T-       |   |

BOAT SHAPE (2 PLATES CONNECTED)

B

| <u>n</u> |   |   |
|----------|---|---|
|          | 5 |   |
| U        | Y | U |