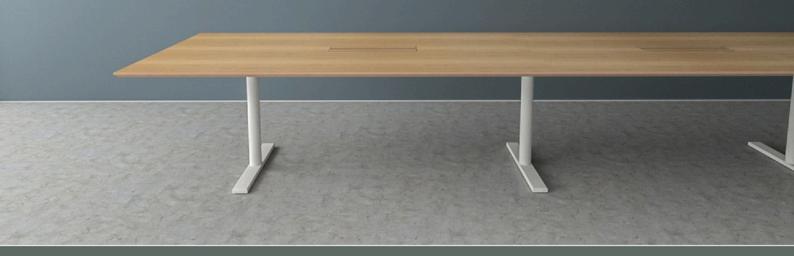

# **OPTIMA** tabletops



RECTANGULAR (SINGLE PLATE)



| <u>n</u> | n |
|----------|---|
| E E      |   |
| T-       |   |

BOAT SHAPE (2 PLATES CONNECTED)





B

| <u>n</u> |   |   |
|----------|---|---|
|          | 5 |   |
| U        | Y | U |

a E



BOAT SHAPE (4 PLATES CONNECTED)

| n | n |   |
|---|---|---|
|   |   |   |
|   | 0 | U |



# CABLE WELLS AND HATCHES



Our production is certified according to ISO 9001 and 14001. EPD is available. Our office in Norway has Miljøfyrtårn certificate.

OPTIMA is tested accordingly to theese standards:

EN 12521; EN 15372 Surfaces EN 12720:2009+A1:2013; ISO 105-E04; EN 12722:2009+A1:2013; SS 83 91 11; SS 83 91 20; SS 83 91 22; SS 83 91 23; SIS 83 91 17; NS 8061;

# **Cleaning and maintenance**

## General

Svenheim uses materials and sur