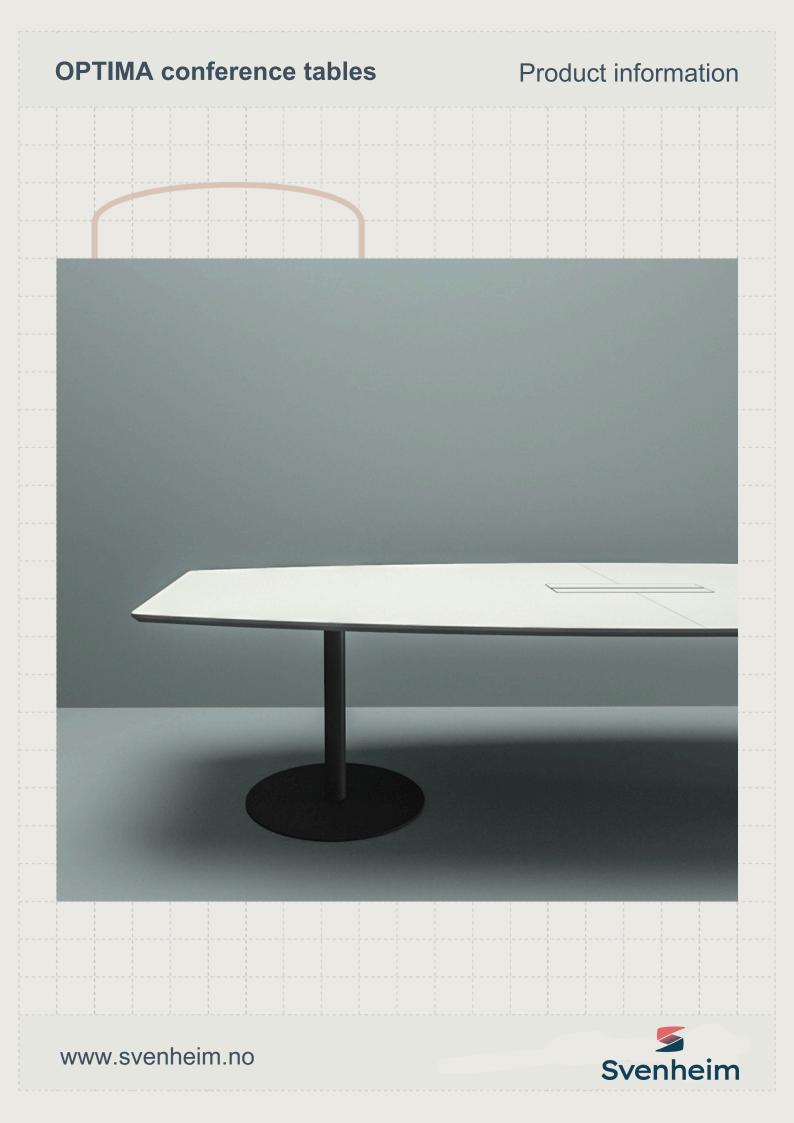

# **OPTIMA** tabletops



RECTANGULAR (SINGLE PLATE)



| <u>n</u> | n |
|----------|---|
| E E      |   |
| T-       |   |

BOAT SHAPE (2 PLATES CONNECTED)





B

| <u>n</u> |   |   |
|----------|---|---|
|          | 5 |   |
| U        | Y | U |

a E



BOAT SHAPE (4 PLATES CONNECTED)

| n | n |   |
|---|---|---|
|   |   |   |
|   | 0 | U |



# CABLE WELLS AND HATCHES



Our production is certified according to ISO 9001 and 14001. EPD is available. Our office in Norway has Miljøfyrtårn certificate.

OPTIMA is tested accordingly to theese standards:

EN 12521; EN 15372 Surfaces EN 12720:2009+A1:2013; ISO 105-E04; EN 12722:2009+A1:2013; SS 83 91 11; SS 83 91 20; SS 83 91 22; SS 83 91 23; SIS 83 91 17; NS 8061;

# **Cleaning and maintenance**

## General

Svenheim uses materials and