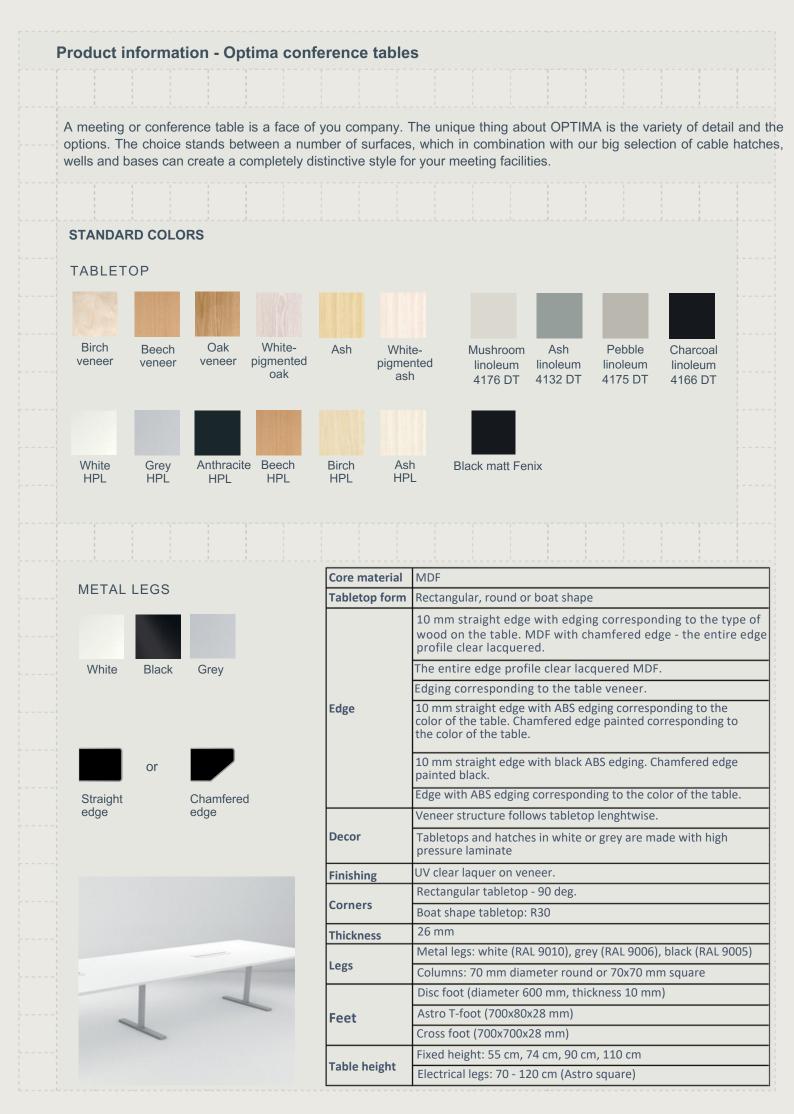

# **OPTIMA** tabletops



RECTANGULAR (SINGLE PLATE)



| <u>n</u> | n |
|----------|---|
| E E      |   |
| T-       |   |

BOAT SHAPE (2 PLATES CONNECTED)





B

| <u>n</u> |   |   |
|----------|---|---|
|          | 5 |   |
| U        | Y | U |

a E



BOAT SHAPE (4 PLATES CONNECTED)

| n | n |   |
|---|---|---|
|   |   |   |
|   | 0 | U |



# CABLE WELLS AND HATCHES



Our production is certified according to ISO 9001 and 14001. EPD is available. Our office in Norway has Miljøfyrtårn certificate.

OPTIMA is tested accordingly to theese standards:

EN 12521; EN 15372 Surfaces EN 12720:2009+A1:2013; ISO 105-E04; EN 12722:2009+A1:2013; SS 83 91 11; SS 83 91 20; SS 83 91 22; SS 83 91 23; SIS 83 91 17; NS 8061;

# **Cleaning and maintenance**

## General

Svenheim uses materials and s