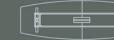

# **OPTIMA** tabletops

RECTANGULAR (SINGLE PLATE)

| <u>n</u> | n |
|----------|---|
| E E      |   |
| T-       |   |

BOAT SHAPE (2 PLATES CONNECTED)

B

| <u>n</u> |   |   |
|----------|---|---|
|          | 5 |   |
| U        | Y | U |